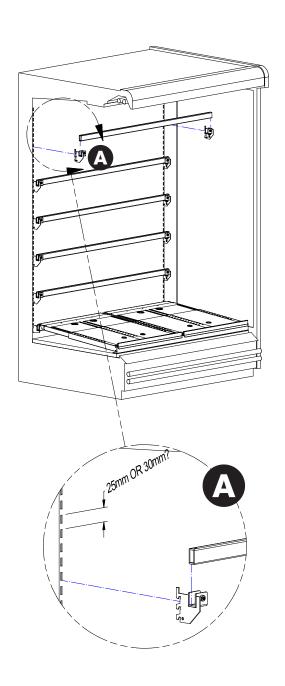

#### Adjust bar for vertical sets

#### Adjustable mounting bar kit

© HL Display 8(27)

### Sigma™ - Straight shelves, 25 mm STUB

© HL Display 15(27)

### Sigma™ - Straight shelves, 30 mm STUB

© HL Display 16(27)