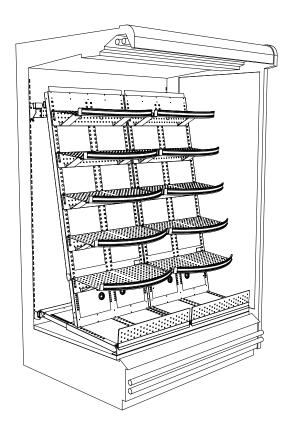

#### Vertical sets - straight and curved

Pod sets - Half and Half & Quarter

Straight shelves

© HL Display 2(27)