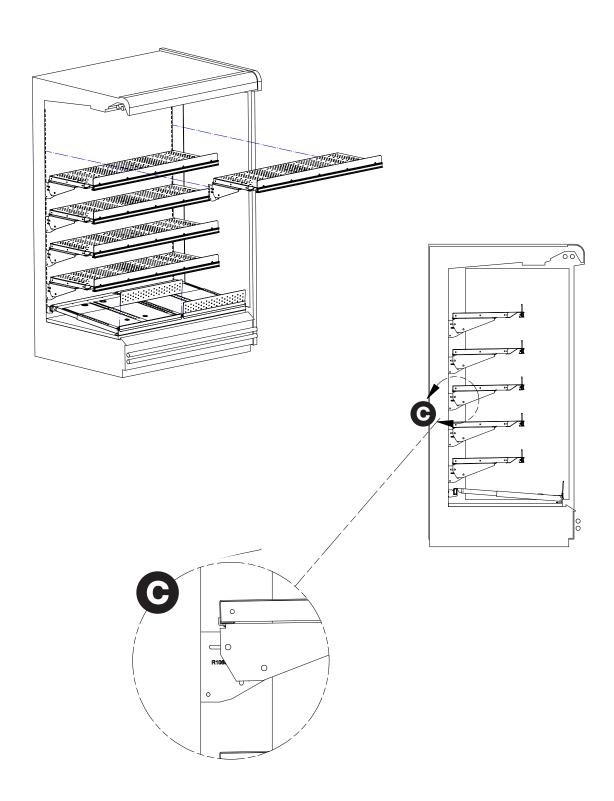

#### **2** Fit all shelves

Please pay attention to point C

© HL Display 17(27)