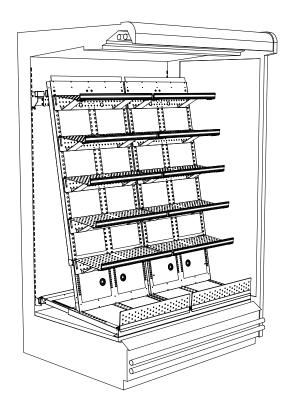

#### Vertical sets - straight and curved

Pod sets - Half and Half & Quarter

Straight shelves

© HL Display 2(27)

## Sigma™ - Vertical sets, back rack

 $\bigcirc$  HL Display 7(27)