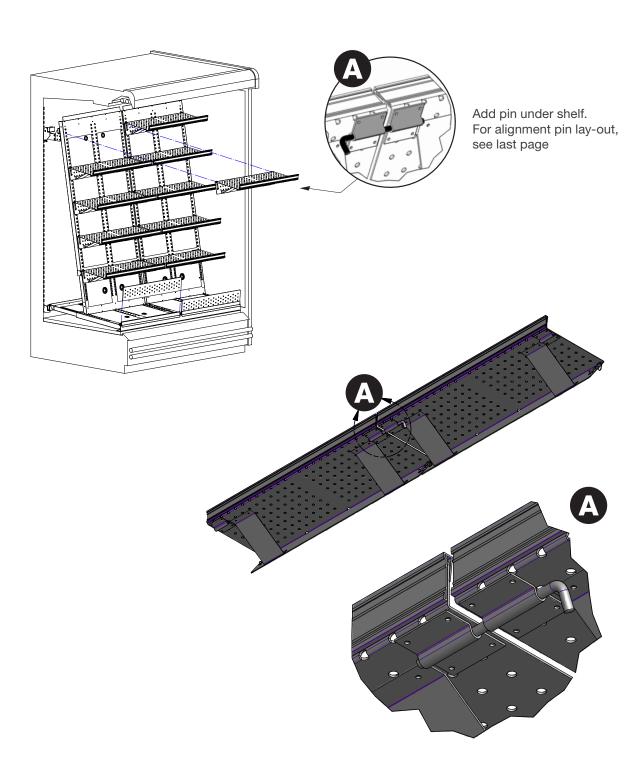

#### Hook shelves into back rack

© HL Display 12(27)

#### 3 Fit all shelves

Please pay attention to points B and C

© HL Display 13(27)