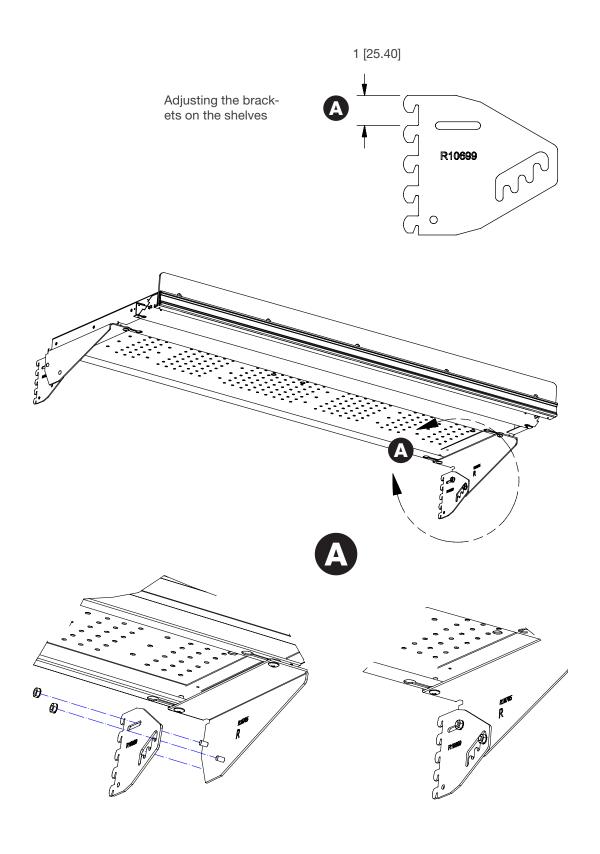

### Sigma™ - Straight shelves, 25 mm STUB

© HL Display 15(27)

#### 3 Fit all shelves

Please pay attention to points B and C

© HL Display 13(27)