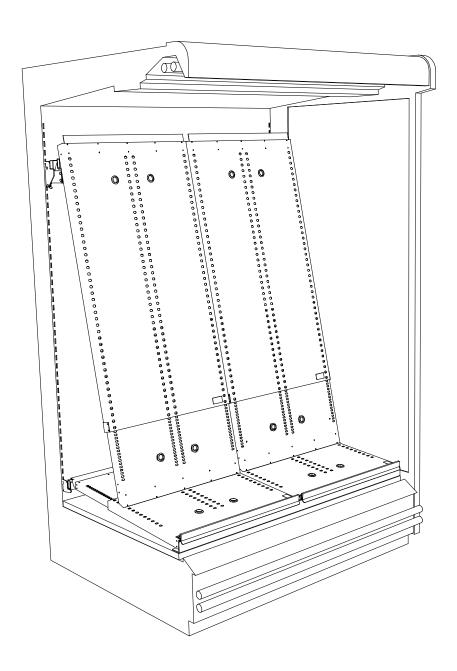

### Sigma™ - Pod's

© HL Display 18(27)

2

Install cross bars, 25mm and 30mm brackets included

© HL Display 19(27)

3

© HL Display 20(27)