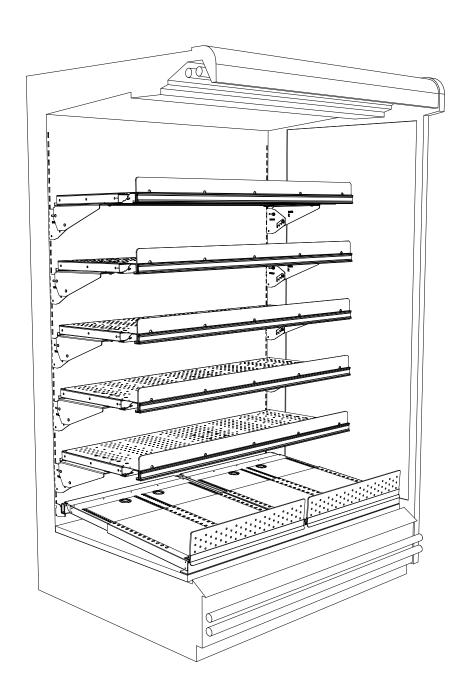

# Sigma™ - Shelves

#### **2** Fit all shelves

Please pay attention to point C

© HL Display 17(27)