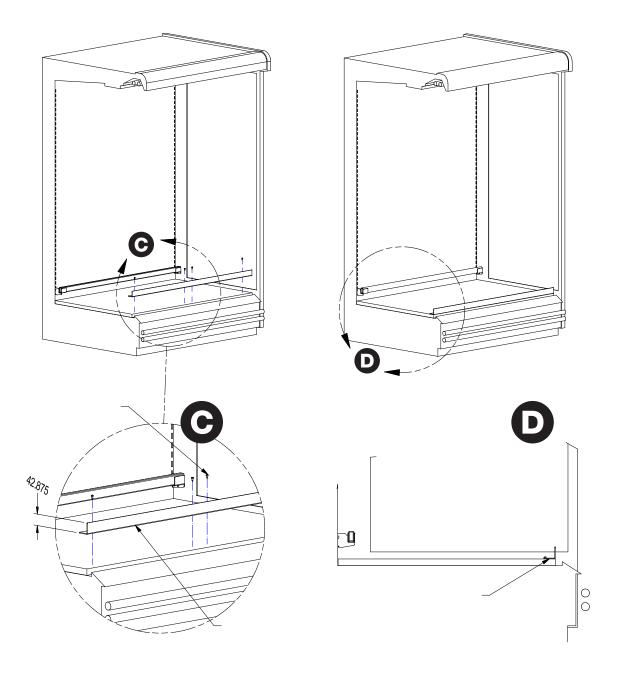

#### **2** Fit front mounting channel

© HL Display 5(27)

### Sigma™ - Pinless base rack

#### 3 Place pinless base racks

Continue for **vertical sets** on next page. Goto page 14 for **straight shelves** or page 18 for **pods** 

© HL Display 6(27)