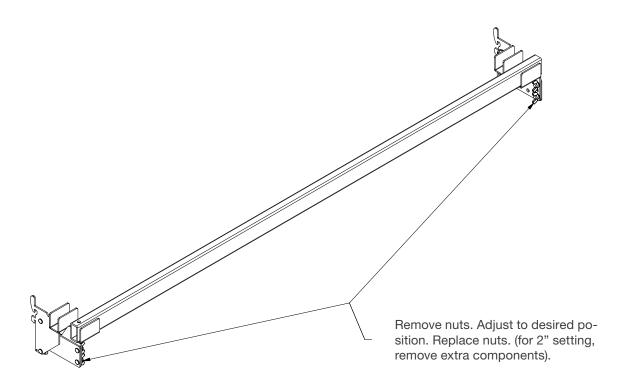

#### Adjust bar for vertical sets

#### Adjustable mounting bar kit

© HL Display 8(27)