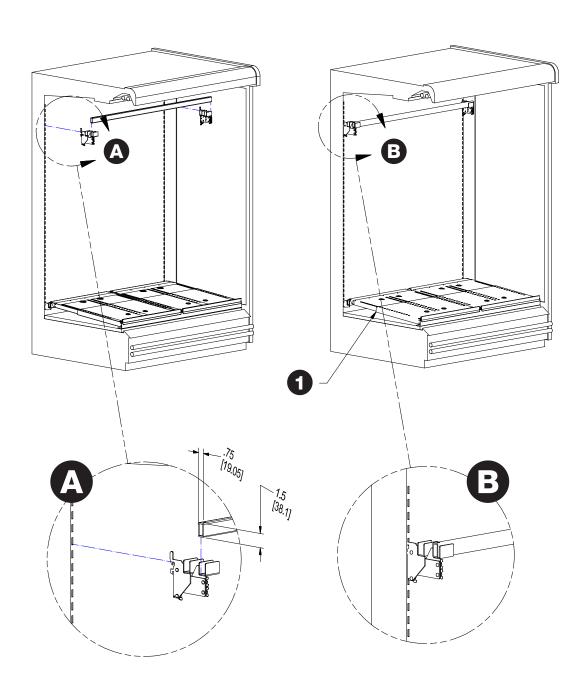

## Sigma™ - Vertical sets, back rack

 $\bigcirc$  HL Display 7(27)

#### Adjust bar for vertical sets

#### Adjustable mounting bar kit

© HL Display 8(27)

### **2** Fit top cross bar

© HL Display 9(27)

#### 3 Place back racks

© HL Display 10(27)

Fitting straight or curved shelves for vertical set

© HL Display 11(27)