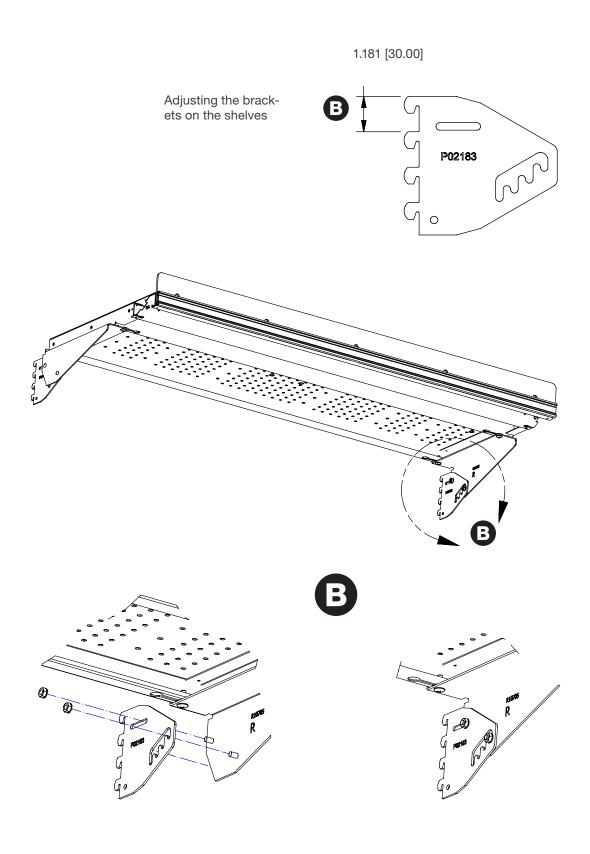

### Sigma™ - Straight shelves, 30 mm STUB

© HL Display 16(27)

#### 3 Fit all shelves

Please pay attention to points B and C

© HL Display 13(27)