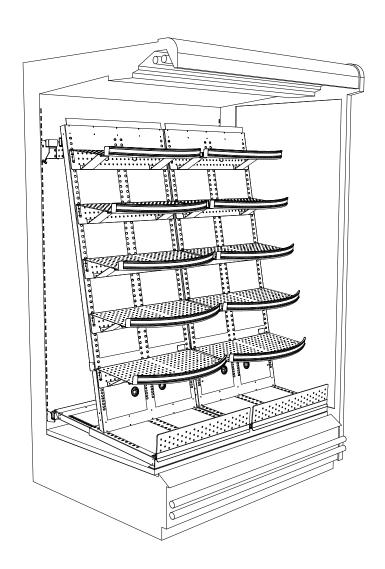

## Sigma™ - Vertical sets, back rack

 $\bigcirc$  HL Display 7(27)

#### 3 Place back racks

© HL Display 10(27)

Fitting straight or curved shelves for vertical set

© HL Display 11(27)

#### Hook shelves into back rack

© HL Display 12(27)

#### 3 Fit all shelves

Please pay attention to points B and C

© HL Display 13(27)