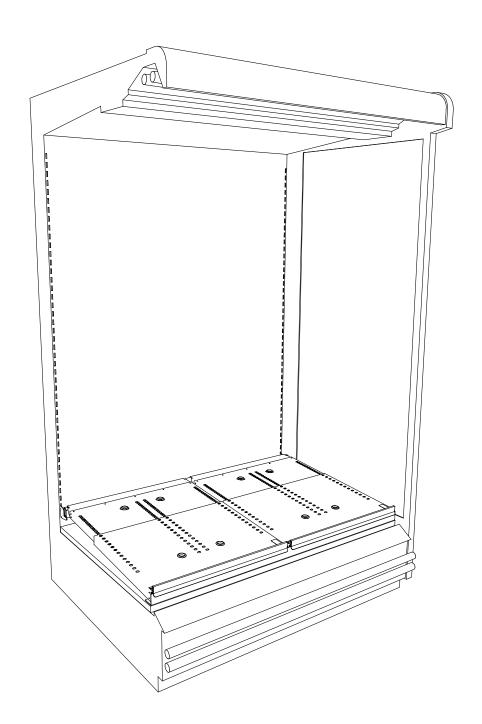

# Sigma™ - Pinless base rack

Start with building the pinless base rack, all section kits have this.

© HL Display 3(27)

# Sigma™ - Pinless base rack

#### 3 Place pinless base racks

Continue for **vertical sets** on next page. Goto page 14 for **straight shelves** or page 18 for **pods** 

© HL Display 6(27)