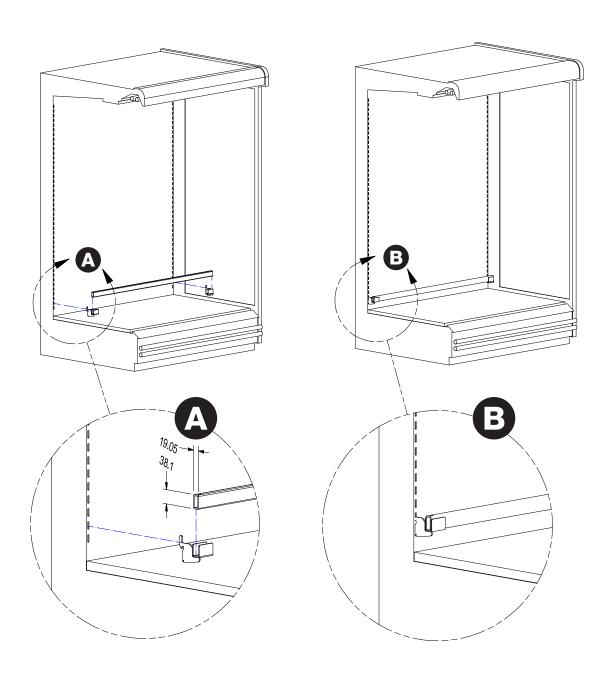

#### 3 Fit all shelves

Please pay attention to points B and C

© HL Display 13(27)

#### **2** Fit all shelves

Please pay attention to point C

© HL Display 17(27)