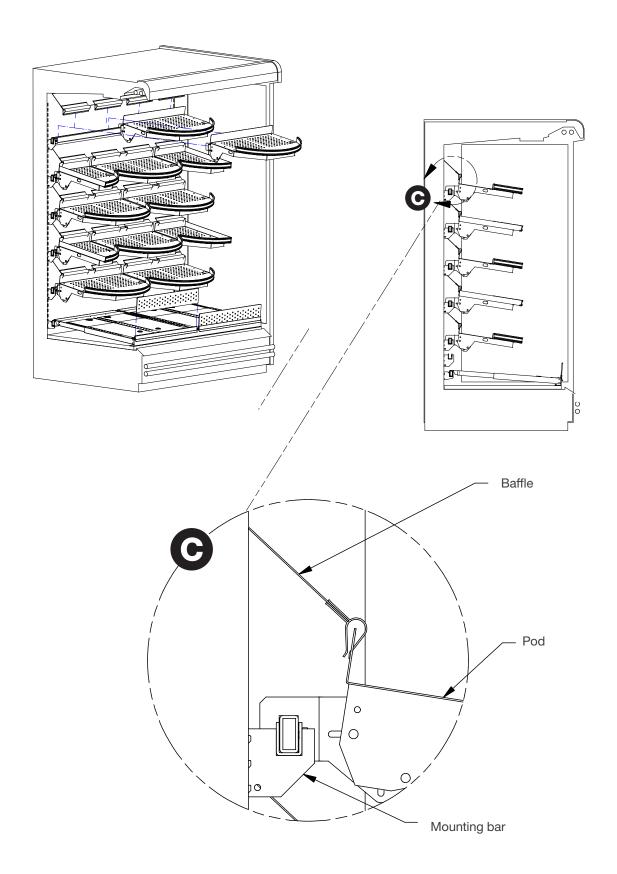

#### 3 Fit all shelves

Please pay attention to points B and C

© HL Display 13(27)

#### **2** Fit all shelves

Please pay attention to point C

© HL Display 17(27)