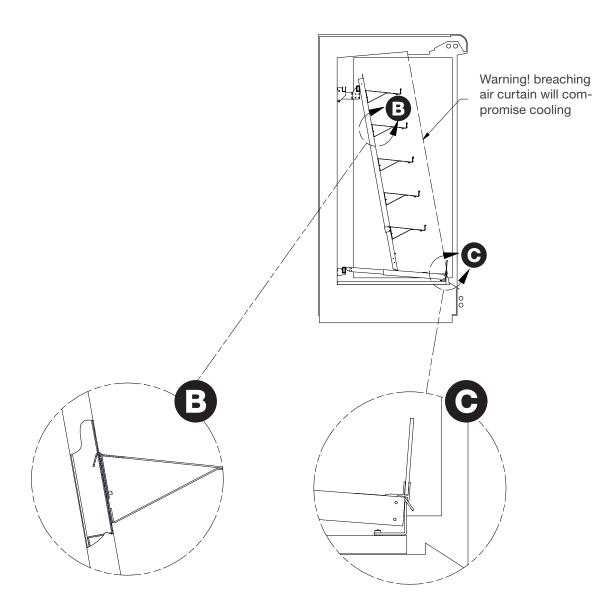

#### 3 Fit all shelves

Please pay attention to points B and C

© HL Display 13(27)