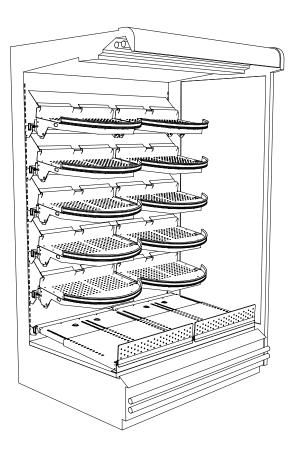

#### Vertical sets - straight and curved

Pod sets - Half and Half & Quarter

Straight shelves

© HL Display 2(27)