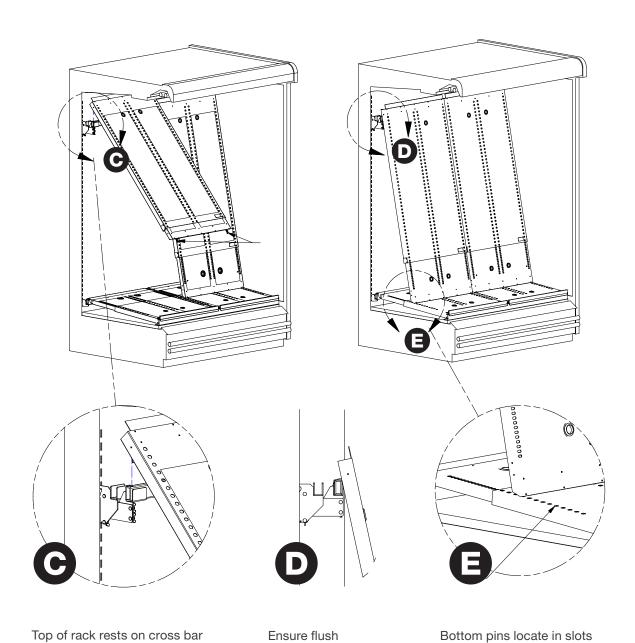

#### Hook shelves into back rack

© HL Display 12(27)

#### 3 Fit all shelves

Please pay attention to points B and C

© HL Display 13(27)