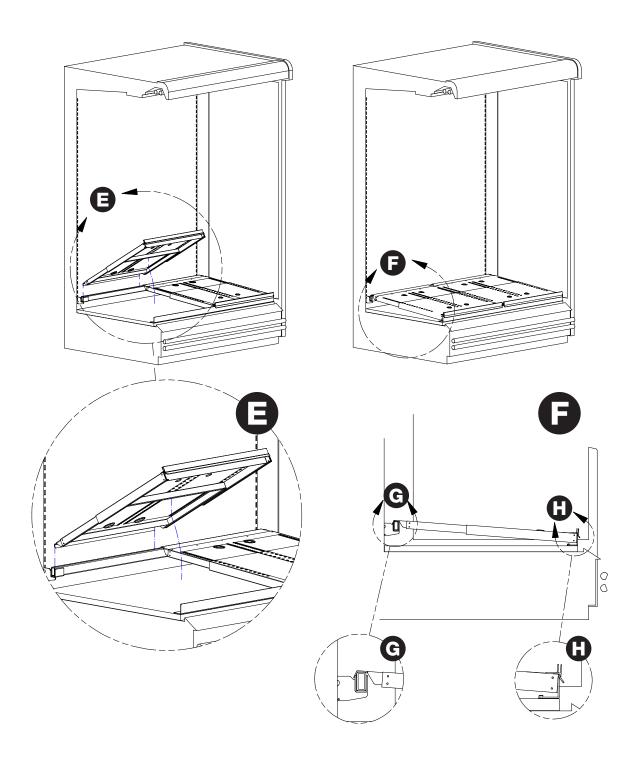

#### 3 Place back racks

© HL Display 10(27)

Fitting straight or curved shelves for vertical set

© HL Display 11(27)

#### Hook shelves into back rack

© HL Display 12(27)

#### 3 Fit all shelves

Please pay attention to points B and C

© HL Display 13(27)