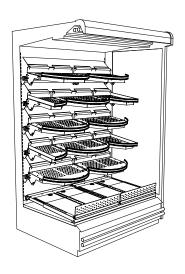

# Sigma™ - Shelves

#### **2** Fit all shelves

Please pay attention to point C

© HL Display 17(27)