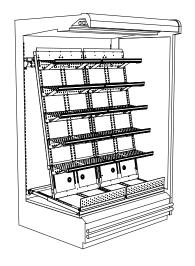

#### 3 Place pinless base racks

Continue for **vertical sets** on next page. Goto page 14 for **straight shelves** or page 18 for **pods** 

© HL Display 6(27)