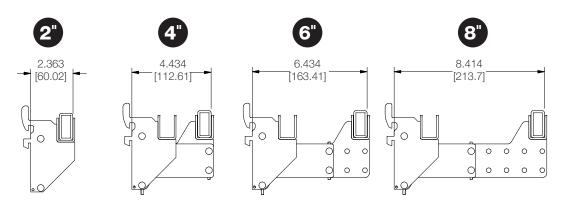

#### Adjust bar for vertical sets

#### Adjustable mounting bar kit

© HL Display 8(27)